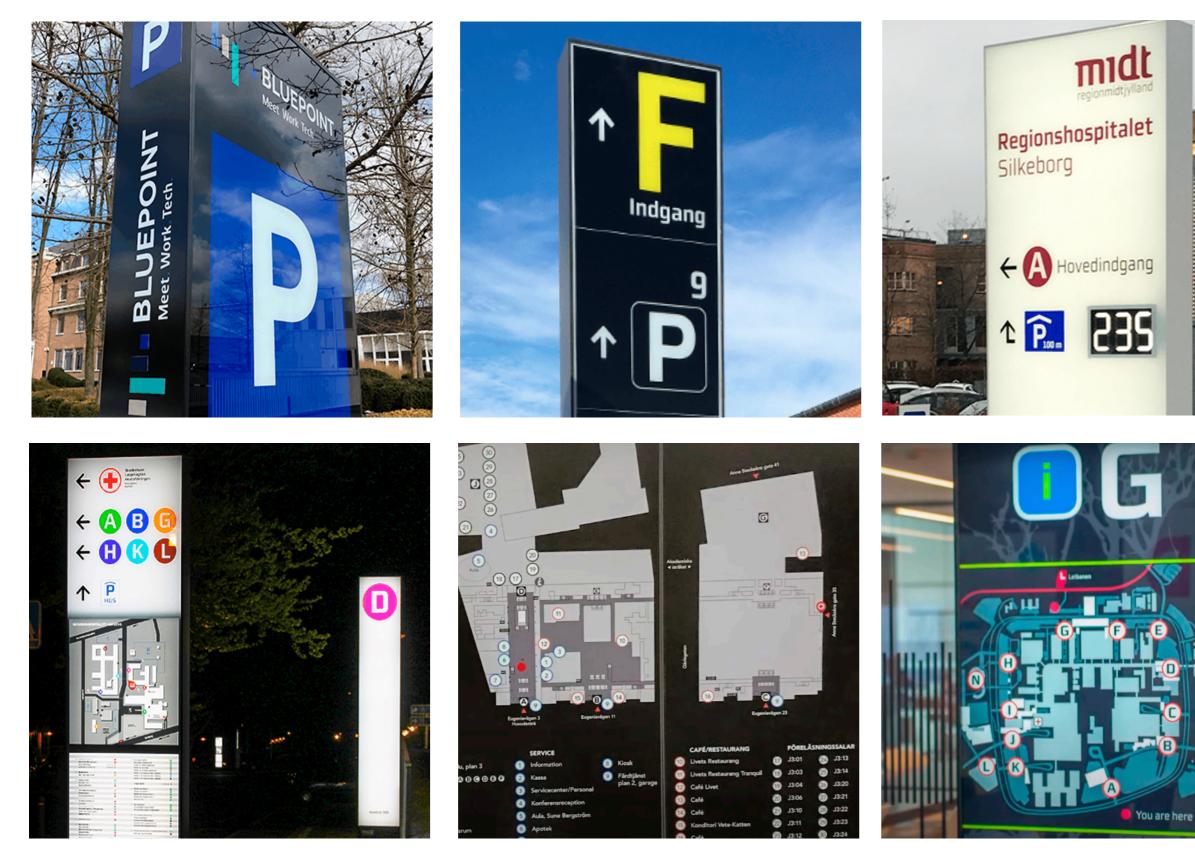

## VIA EXTERIOR.

The Via architectural signage system, designed in collaboration with international architecture firm C.F. Møller, is a simple exterior and interior system, whose Scandinavian roots are clear. Providing a flexible modular system, it can easily be adapted to complex wayfinding schemes in healthcare, education, leisure and transport hubs. The Via architectural signage system includes illuminated / non illuminated signage for both exterior and interior with flexible fixing systems adapting to building requirements including suspended (single or double sided), projecting, monoliths, wall and door signs.

Via is available in all standard colours with text applied either in UV-print, vinyl or ECO-print using both the outside and inside of the glass.

16

madulex