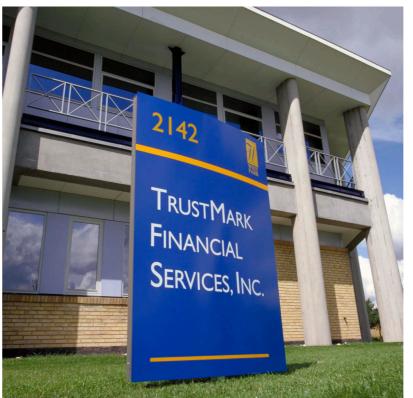

## PACIFIC EXTERIOR.

Pacific Exterior was created for companies and other organisations looking for a modern, streamlined style. The curved panels, made from surface-treated aluminium and galvanised steel, withstand harsh weather and physical loads. The system is modular, so you can create and build on a complete solution at your own pace.

Pacific Exterior complements Pacific Interior to create an aesthetically cohesive look for both the interior and the exterior. Pacific is available in all standard colours with text applied either in UV-print, vinyl or ECO-print.