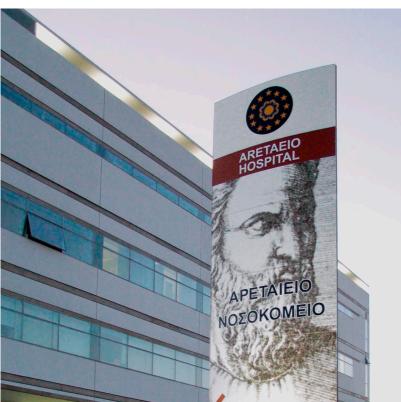

## PACIFIC EXTERIOR.

Pacific Exterior was created for companies and other organisations looking for a modern, streamlined style. The curved panels, made from surface-treated aluminium and galvanised steel, withstand harsh weather and physical loads. The system is modular, so you can create and build on a complete solution at your own pace.

Pacific Exterior complements Pacific Interior to create an aesthetically cohesive look for both the interior and the exterior. Pacific is available in all standard colours with text applied either in UV-print, vinyl or ECO-print.