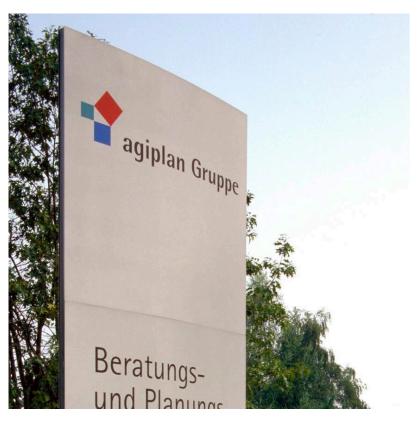

## PACIFIC EXTERIOR.

Pacific Exterior was created for companies and other organisations looking for a modern, streamlined style. The curved panels, made from surface-treated aluminium and galvanised steel, withstand harsh weather and physical loads. The system is modular, so you can create and build on a complete solution at your own pace.

Pacific Exterior complements Pacific Interior to create an aesthetically cohesive look for both the interior and the exterior. Pacific is available in all standard colours with text applied either in UV-print, vinyl or ECO-print.