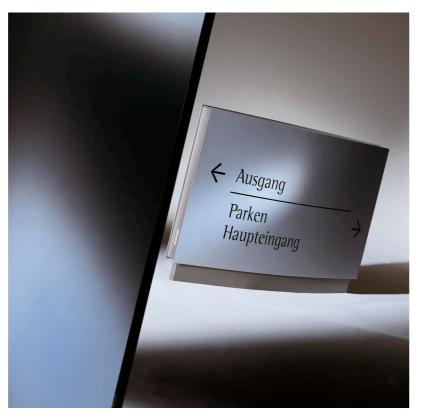

- > Post and panel sign
- Monoliths
- Wall signs
- Pictogram signs on post
- > Wall-mounted pictogram signs
- Projecting pictogram signs

October 2020