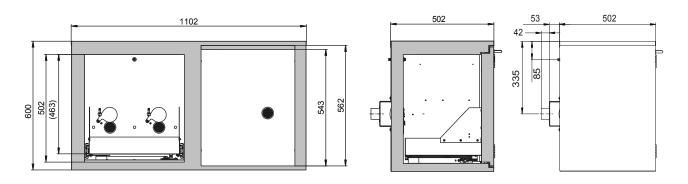

| Dimensions                                        |                                         |
|---------------------------------------------------|-----------------------------------------|
| Width (external)                                  | 1102.00 mm                              |
| Depth (internal)                                  | 381.00 mm                               |
| Height (external)                                 | 601.00 mm                               |
| Width (internal)                                  | 470.00 mm                               |
| Depth (external)                                  | 502.00 mm                               |
| Height (internal)                                 | 502.00 mm                               |
| The available internal dimensions can vary depend | ling on the interior equipment package. |

Front view Side view

Top view