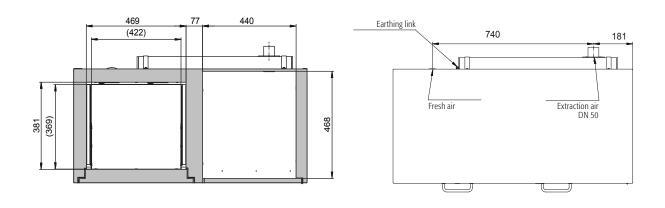

| Dimensions                                        |                                         |
|---------------------------------------------------|-----------------------------------------|
| Width (external)                                  | 1102.00 mm                              |
| Depth (internal)                                  | 381.00 mm                               |
| Height (external)                                 | 601.00 mm                               |
| Width (internal)                                  | 470.00 mm                               |
| Depth (external)                                  | 502.00 mm                               |
| Height (internal)                                 | 502.00 mm                               |
| The available internal dimensions can vary depend | ling on the interior equipment package. |

| The available internal dimensions can vary depending on the inter | ior equipment package.   |
|-------------------------------------------------------------------|--------------------------|
|                                                                   |                          |
| Weight / Load                                                     |                          |
| Weight without interior equipment                                 | 155 kg                   |
| Distributed load                                                  | 275.00 kg/m <sup>2</sup> |
| Maximum load                                                      | 300 kg                   |
|                                                                   |                          |
| Ventilation                                                       |                          |
| Extraction air                                                    | 50 DN                    |
| minimum exhaust air quantity 10 times                             | 2 m³/h                   |
| Pressure drop inside the cabinet                                  | 1 Pa                     |
|                                                                   |                          |
| Colouring / Surface finish                                        |                          |
| Body colour code                                                  | RAL 7035                 |
| Body colour                                                       | Light grey               |
| Body surface finish                                               | plain                    |
| Door / Drawer colour code                                         | RAL 7035                 |
| Door / Drawer colour                                              | Light grey               |
| Door / Drawer surface finish                                      | plain                    |
|                                                                   |                          |

Front view Side view

Top view