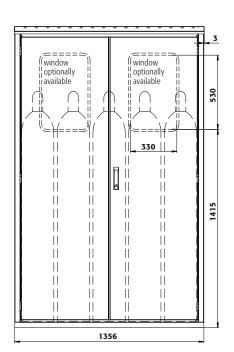

| Dimensions                                                                              |            |
|-----------------------------------------------------------------------------------------|------------|
| Width (external)                                                                        | 1356.00 mm |
| Depth (external)                                                                        | 400.00 mm  |
| Height (external)                                                                       | 2149.00 mm |
| Width (internal)                                                                        | 1345.00 mm |
| Depth (internal)                                                                        | 370.00 mm  |
| Height (internal)                                                                       | 2070.00 mm |
| The available internal dimensions can vary depending on the interior equipment package. |            |

Front view Side view Top view