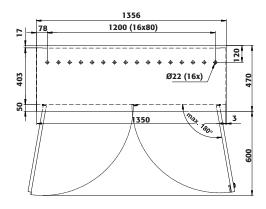

| Dimensions                                                                              |            |
|-----------------------------------------------------------------------------------------|------------|
| Width (external)                                                                        | 1356.00 mm |
| Depth (external)                                                                        | 400.00 mm  |
| Height (external)                                                                       | 2149.00 mm |
| Width (internal)                                                                        | 1345.00 mm |
| Depth (internal)                                                                        | 370.00 mm  |
| Height (internal)                                                                       | 2070.00 mm |
| The available internal dimensions can vary depending on the interior equipment package. |            |

| <b>General Information</b> |          |
|----------------------------|----------|
| x 50-litre gas cylinders   | 5 piece  |
| Door opening angle         | 180.00   |
| Depth with open doors      | 1070 mm  |
| Customs tariff number      | 94032080 |

Front view Side view Top view