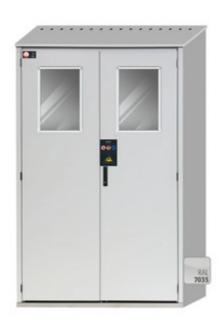

| Dimensions                                                                              |            |
|-----------------------------------------------------------------------------------------|------------|
| Width (external)                                                                        | 1356.00 mm |
| Depth (external)                                                                        | 400.00 mm  |
| Height (external)                                                                       | 2149.00 mm |
| Width (internal)                                                                        | 1345.00 mm |
| Depth (internal)                                                                        | 370.00 mm  |
| Height (internal)                                                                       | 2070.00 mm |
| The available internal dimensions can vary depending on the interior equipment package. |            |

| <b>General Information</b> |          |
|----------------------------|----------|
| x 50-litre gas cylinders   | 5 piece  |
| Door opening angle         | 180.00   |
| Depth with open doors      | 1070 mm  |
| Customs tariff number      | 94032080 |

Front view Side view Top view