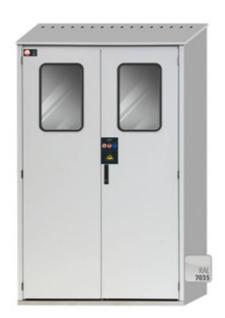

## Model GOD.215.135.WDFW

Safe and approved outdoor storage of flammable or toxic gases – for up to 5 x 50-litre gas cylinders

## **Function / construction:**

- robust construction and longevity: completely galvanised and powder-coated structured surface and stainless steel base
- no unauthorised use: lockable turning lever (doors also available with profile cylinder, compatible for locking system)
- easy alignment: adjusting aids to compensate for uneven floor
- easy mounting of connecting pipes and gas fittings: lead-through points in the ceiling of the cabinet
- ventilation: effective ventilation through openings beneath the doors and at the rear wall