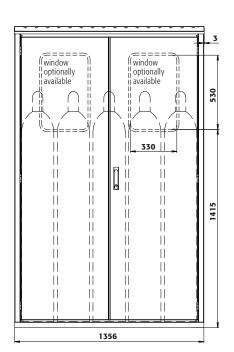

| Dimensions                                                                              |            |
|-----------------------------------------------------------------------------------------|------------|
| Width (external)                                                                        | 1356.00 mm |
| Depth (external)                                                                        | 400.00 mm  |
| Height (external)                                                                       | 2149.00 mm |
| Width (internal)                                                                        | 1345.00 mm |
| Depth (internal)                                                                        | 370.00 mm  |
| Height (internal)                                                                       | 2070.00 mm |
| The available internal dimensions can vary depending on the interior equipment package. |            |

| General Information      |          |
|--------------------------|----------|
| x 50-litre gas cylinders | 5 piece  |
| Door opening angle       | 180.00   |
| Depth with open doors    | 1070 mm  |
| Customs tariff number    | 94032080 |