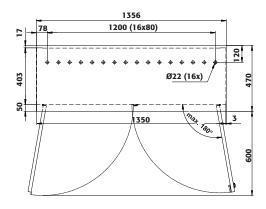

| Dimensions                                                                              |            |
|-----------------------------------------------------------------------------------------|------------|
| Width (external)                                                                        | 1356.00 mm |
| Depth (external)                                                                        | 400.00 mm  |
| Height (external)                                                                       | 2149.00 mm |
| Width (internal)                                                                        | 1345.00 mm |
| Depth (internal)                                                                        | 370.00 mm  |
| Height (internal)                                                                       | 2070.00 mm |
| The available internal dimensions can vary depending on the interior equipment package. |            |

| Ventilation                           |         |
|---------------------------------------|---------|
| Extraction air                        | 75 DN   |
| minimum exhaust air quantity 10 times | 10 m³/h |
| Lead-through possibilities            | 16      |

| General Information      |          |
|--------------------------|----------|
| x 50-litre gas cylinders | 5 piece  |
| Door opening angle       | 180.00   |
| Depth with open doors    | 1070 mm  |
| Customs tariff number    | 94032080 |

Front view Side view Top view