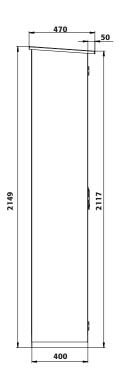

| Dimensions                                                                              |            |
|-----------------------------------------------------------------------------------------|------------|
| Width (external)                                                                        | 1356.00 mm |
| Depth (external)                                                                        | 400.00 mm  |
| Height (external)                                                                       | 2149.00 mm |
| Width (internal)                                                                        | 1345.00 mm |
| Depth (internal)                                                                        | 370.00 mm  |
| Height (internal)                                                                       | 2070.00 mm |
| The available internal dimensions can vary depending on the interior equipment package. |            |

Front view Side view Top view