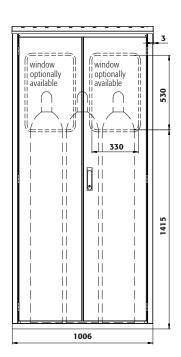

| Dimensions                                                                              |            |
|-----------------------------------------------------------------------------------------|------------|
| Width (external)                                                                        | 1006.00 mm |
| Depth (external)                                                                        | 400.00 mm  |
| Height (external)                                                                       | 2149.00 mm |
| Width (internal)                                                                        | 995.00 mm  |
| Depth (internal)                                                                        | 370.00 mm  |
| Height (internal)                                                                       | 2070.00 mm |
| The available internal dimensions can vary depending on the interior equipment package. |            |

| General Information      |          |
|--------------------------|----------|
| x 50-litre gas cylinders | 3 piece  |
| Door opening angle       | 180.00   |
| Depth with open doors    | 895 mm   |
| Customs tariff number    | 94032080 |