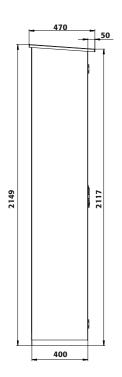

| Dimensions                                                                              |            |
|-----------------------------------------------------------------------------------------|------------|
| Width (external)                                                                        | 1006.00 mm |
| Depth (external)                                                                        | 400.00 mm  |
| Height (external)                                                                       | 2149.00 mm |
| Width (internal)                                                                        | 995.00 mm  |
| Depth (internal)                                                                        | 370.00 mm  |
| Height (internal)                                                                       | 2070.00 mm |
| The available internal dimensions can vary depending on the interior equipment package. |            |