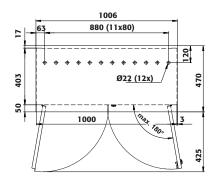

| Dimensions                                                                              |            |
|-----------------------------------------------------------------------------------------|------------|
| Width (external)                                                                        | 1006.00 mm |
| Depth (external)                                                                        | 400.00 mm  |
| Height (external)                                                                       | 2149.00 mm |
| Width (internal)                                                                        | 995.00 mm  |
| Depth (internal)                                                                        | 370.00 mm  |
| Height (internal)                                                                       | 2070.00 mm |
| The available internal dimensions can vary depending on the interior equipment package. |            |

| Ventilation                           |        |
|---------------------------------------|--------|
| Extraction air                        | 75 DN  |
| minimum exhaust air quantity 10 times | 8 m³/h |
| Lead-through possibilities            | 12     |

| General Information      |          |
|--------------------------|----------|
| x 50-litre gas cylinders | 3 piece  |
| Door opening angle       | 180.00   |
| Depth with open doors    | 895 mm   |
| Customs tariff number    | 94032080 |