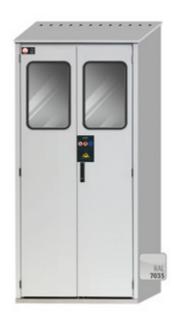

## Model GOD.215.100.WDFW

Safe and approved outdoor storage of flammable or toxic gases – for up to 3 x 50-litre gas cylinders

## **Function / construction:**

- robust construction and longevity: completely galvanised and powder-coated structured surface and stainless steel base
- no unauthorised use: lockable turning lever (doors also available with profile cylinder, compatible for locking system)
- easy alignment: adjusting aids to compensate for uneven floor
- easy mounting of connecting pipes and gas fittings: lead-through points in the ceiling of the cabinet
- ventilation: effective ventilation through openings beneath the doors and at the rear wall

| Dimensions                                                                              |            |
|-----------------------------------------------------------------------------------------|------------|
| Width (external)                                                                        | 1006.00 mm |
| Depth (external)                                                                        | 400.00 mm  |
| Height (external)                                                                       | 2149.00 mm |
| Width (internal)                                                                        | 995.00 mm  |
| Depth (internal)                                                                        | 370.00 mm  |
| Height (internal)                                                                       | 2070.00 mm |
| The available internal dimensions can vary depending on the interior equipment package. |            |