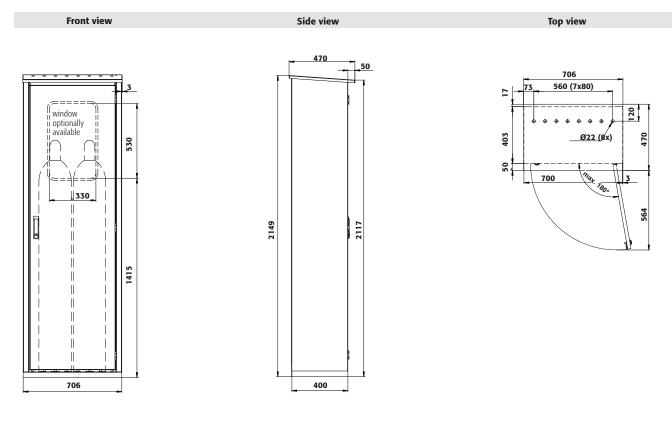

|                                                                                                | RAL<br>035               |
|------------------------------------------------------------------------------------------------|--------------------------|
| Dimensions                                                                                     |                          |
|                                                                                                | 700.00                   |
| Width (external)                                                                               | 706.00 mm                |
| Depth (external)                                                                               | 400.00 mm                |
| Height (external)                                                                              | 2149.00 mm               |
| Width (internal)                                                                               | 695.00 mm                |
| Depth (internal)                                                                               | 370.00 mm                |
| _Height (internal)<br>The available internal dimensions can vary depending on the interior ex- | 2070.00 mm               |
| The avanable internal dimensions can vary depending on the interior ec                         | циртнети раскаде.        |
| Weight / Load                                                                                  |                          |
| Weight / Load                                                                                  | 05 ka                    |
| Weight without interior equipment Distributed load                                             | 85 kg                    |
| Distributed load<br>Maximum load                                                               | 699.00 kg/m <sup>2</sup> |
|                                                                                                | 600 kg                   |
| Ventilation                                                                                    |                          |
| Extraction air                                                                                 | 75 DN                    |
| minimum exhaust air quantity 10 times                                                          | 5 m³/h                   |
| Lead-through possibilities                                                                     | 8                        |
|                                                                                                |                          |
| Colouring / Surface finish                                                                     |                          |
| Body colour code                                                                               | RAL 7035                 |
| Body colour                                                                                    | Light grey               |
| Body surface finish                                                                            | textured                 |

# Light grey

| Body surface finish          | lexiured   |
|------------------------------|------------|
| Door / Drawer colour code    | RAL 7035   |
| Door / Drawer colour         | Light grey |
| Door / Drawer surface finish | textured   |
|                              |            |
| General Information          |            |
| x 50-litre gas cylinders     | 2 piece    |
| Door opening angle           | 180.00     |
| Depth with open doors        | 1034 mm    |
| Customs tariff number        | 94032080   |

07/2017

Diagram shows left-hinged door. Dimensions are identical for a right-hinged fitting.