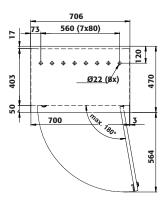

| Ventilation                           |        |
|---------------------------------------|--------|
| Extraction air                        | 75 DN  |
| minimum exhaust air quantity 10 times | 5 m³/h |
| Lead-through possibilities            | 8      |

| General Information      |          |
|--------------------------|----------|
| x 50-litre gas cylinders | 2 piece  |
| Door opening angle       | 180.00   |
| Depth with open doors    | 1034 mm  |
| Customs tariff number    | 94032080 |