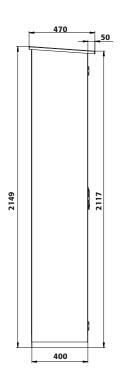

| Dimensions                                              |                                 |
|---------------------------------------------------------|---------------------------------|
| Width (external)                                        | 706.00 mm                       |
| Depth (external)                                        | 400.00 mm                       |
| Height (external)                                       | 2149.00 mm                      |
| Width (internal)                                        | 695.00 mm                       |
| Depth (internal)                                        | 370.00 mm                       |
| Height (internal)                                       | 2070.00 mm                      |
| The available internal dimensions can vary depending on | the interior equipment package. |