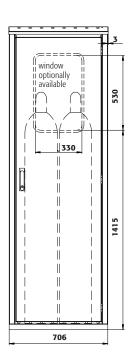

| Dimensions                                              |                                 |
|---------------------------------------------------------|---------------------------------|
| Width (external)                                        | 706.00 mm                       |
| Depth (external)                                        | 400.00 mm                       |
| Height (external)                                       | 2149.00 mm                      |
| Width (internal)                                        | 695.00 mm                       |
| Depth (internal)                                        | 370.00 mm                       |
| Height (internal)                                       | 2070.00 mm                      |
| The available internal dimensions can vary depending on | the interior equipment package. |

Diagram shows left-hinged door. Dimensions are identical for a right-hinged fitting.