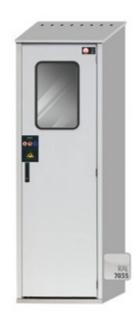

## Model GOD.215.070.WDFWR

Safe and approved outdoor storage of flammable or toxic gases – for up to 2 x 50-litre gas cylinders

## **Function / construction:**

- robust construction and longevity: completely galvanised and powder-coated structured surface and stainless steel base
- no unauthorised use: lockable turning lever (door also available with profile cylinder, compatible for locking system)
- easy alignment: adjusting aids to compensate for uneven floor
- easy mounting of connecting pipes and gas fittings: lead-through points in the ceiling of the cabinet
- ventilation: effective ventilation through openings beneath the doors and at the rear wall

| Colouring / Surface finish   |            |
|------------------------------|------------|
| Body colour code             | RAL 7035   |
| Body colour                  | Light grey |
| Body surface finish          | textured   |
| Door / Drawer colour code    | RAL 7035   |
| Door / Drawer colour         | Light grey |
| Door / Drawer surface finish | textured   |