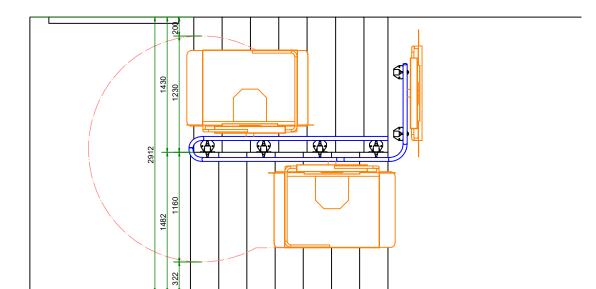

E-Supply for the charger by client 230V 50Hz 11A

77

Ν E-supply 6mm<sup>2</sup> potential equalisation inside installation 16mm<sup>2</sup> Potential equalisation outside Installatio

GTL Edge battery operated; indoor installation; PCB controller; platform 800x1000; mountain-side ramp 170mm; valley-side ramp 170mm; 300kg capacity; with folding seat; controlpaneel GI18 + on spiral cable; 1 additional stop for landing; 1 additional stop for parking; coated RAL 7048;

## <u>Rail:</u> 8 rm

2 Pcs. Standard holder 11 Pcs. holder + 20 mm

## columns:

5 Pcs. columns 60/60 - standard - RAL - hot-dip galvanized 4 Pcs. columns 60/60 - extended to the ground (+ 5,5 running meters) - RAL 7048 8 Pcs. Mounting bracket - 41 / 46 - RAL 7048

Δ

Ganser Maschinen GmbH assumes no responsibility for errors resulting from incorrect measurements!