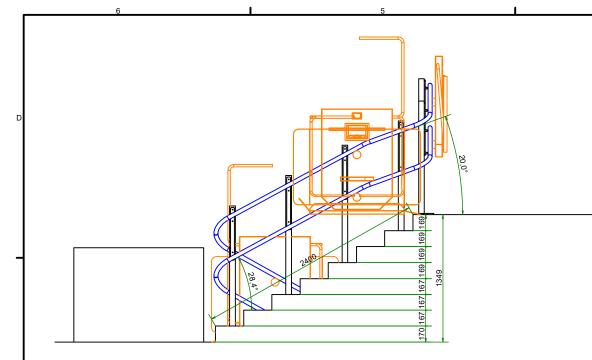

E-Supply for the charger by client 230V 50Hz 11A

77

Ν E-supply 6mm<sup>2</sup> potential equalisation inside installation 16mm<sup>2</sup> Potential equalisation outside Installatio

GTL Edge battery operated; indoor installation; PCB controller; platform 800x1000; mountain-side ramp 170mm; valley-side ramp 170mm; 300kg capacity; with folding seat; controlpaneel GI18 + on spiral cable; 1 additional stop for landing; 1 additional stop for parking; coated RAL 7048;

## <u>Rail:</u> 8 rm

2 Pcs. Standard holder 11 Pcs. holder + 20 mm

## columns:

5 Pcs. columns 60/60 - standard - RAL - hot-dip galvanized 4 Pcs. columns 60/60 - extended to the ground (+ 5,5 running meters) - RAL 7048 8 Pcs. Mounting bracket - 41 / 46 - RAL 7048

Δ

Ganser Maschinen GmbH assumes no responsibility for errors resulting from incorrect measurements!