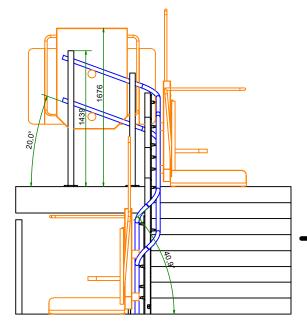

E-Supply for the charger by client 230V 50Hz 11A

77

Ν E-supply 6mm<sup>2</sup> potential equalisation inside installation 16mm<sup>2</sup> Potential equalisation outside Installatio

GTL Edge battery operated; indoor installation; PCB controller; platform 800x1000; mountain-side ramp 170mm; valley-side ramp 170mm; 300kg capacity; with folding seat; controlpaneel GI18 + on spiral cable; 1 additional stop for landing; 1 additional stop for parking; coated RAL 7048;

## <u>Rail:</u> 8 rm

2 Pcs. Standard holder 11 Pcs. holder + 20 mm

## columns:

5 Pcs. columns 60/60 - standard - RAL - hot-dip galvanized 4 Pcs. columns 60/60 - extended to the ground (+ 5,5 running meters) - RAL 7048 8 Pcs. Mounting bracket - 41 / 46 - RAL 7048

Δ

Ganser Maschinen GmbH assumes no responsibility for errors resulting from incorrect measurements!