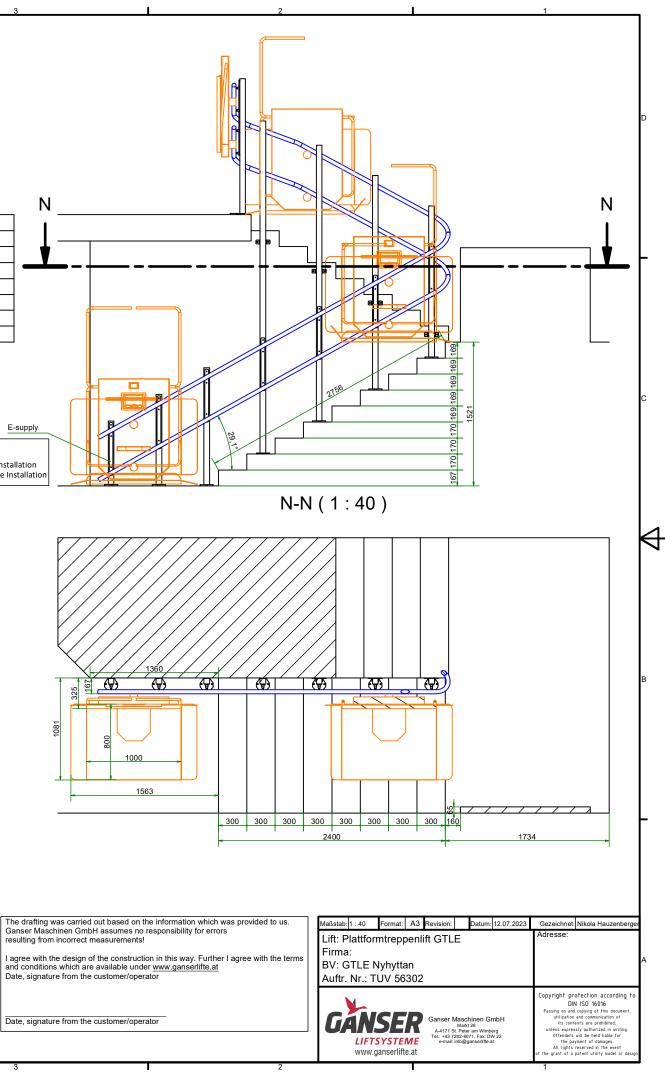

E-Supply for the charger by client 230V 50Hz 11A

77

Ν E-supply 6mm<sup>2</sup> potential equalisation inside installation 16mm<sup>2</sup> Potential equalisation outside Installatio

GTL Edge battery operated; indoor installation; PCB controller; platform 800x1000; mountain-side ramp 170mm; valley-side ramp 170mm; 300kg capacity; with folding seat; controlpaneel GI18 + on spiral cable; 1 additional stop for landing; 1 additional stop for parking; coated RAL 7048;

## <u>Rail:</u> 8 rm

2 Pcs. Standard holder 11 Pcs. holder + 20 mm

## columns:

5 Pcs. columns 60/60 - standard - RAL - hot-dip galvanized 4 Pcs. columns 60/60 - extended to the ground (+ 5,5 running meters) - RAL 7048 8 Pcs. Mounting bracket - 41 / 46 - RAL 7048

Δ

Ganser Maschinen GmbH assumes no responsibility for errors resulting from incorrect measurements!