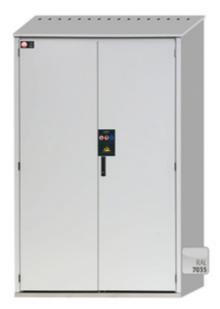

#### Gas cylinder cabinet G-OD Model GOD.215.135, in light grey (RAL 7035)

## Safe and approved outdoor storage of flammable or toxic gases – for up to 5 x 50-litre gas cylinders

#### **Function / construction:**

- robust construction and longevity: completely galvanised and powder-coated structured surface and stainless steel base
- no unauthorised use: lockable turning lever (doors also available with profile cylinder, compatible for locking system)
- easy alignment: adjusting aids to compensate for uneven floor
- easy mounting of connecting pipes and gas fittings: lead-through points in the ceiling of the cabinet
- **ventilation:** effective ventilation through openings beneath the doors and at the rear wall