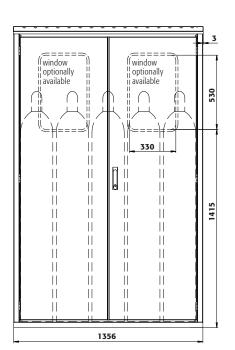

| Dimensions                                                                              |              |
|-----------------------------------------------------------------------------------------|--------------|
| Width (external)                                                                        | 1356.00 mm   |
| Depth (external)                                                                        | 400.00 mm    |
| Height (external)                                                                       | 2149.00 mm   |
| Width (internal)                                                                        | 1345.00 mm   |
| Depth (internal)                                                                        | 370.00 mm    |
| Height (internal)                                                                       | 2070.00 mm   |
| The available internal dimensions can vary depending on the interior equipment package. |              |
|                                                                                         |              |
| Weight / Load                                                                           |              |
| Weight without interior equipment                                                       | 138 kg       |
| Distributed load                                                                        | 390.00 kg/m² |
| Maximum load                                                                            | 600 kg       |
|                                                                                         |              |
| Ventilation                                                                             |              |
| Extraction air                                                                          | 75 DN        |
| minimum exhaust air quantity 10 times                                                   | 10 m³/h      |
| Lead-through possibilities                                                              | 22           |
|                                                                                         |              |
| Colouring / Surface finish                                                              |              |
| Body colour code                                                                        | RAL 7035     |
| Body colour                                                                             | Light grey   |
| Body surface finish                                                                     | textured     |
| Door / Drawer colour code                                                               | RAL 7035     |
| Door / Drawer colour                                                                    | Light grey   |
| Door / Drawer surface finish                                                            | textured     |
|                                                                                         |              |
| General Information                                                                     |              |
| x 50-litre gas cylinders                                                                | 5 piece      |
| Door opening angle                                                                      | 180.00       |
| Depth with open doors                                                                   | 1070 mm      |
| Customs tariff number                                                                   | 94032080     |
|                                                                                         |              |

Front view

Side view

For further information please visit www.asecos.com