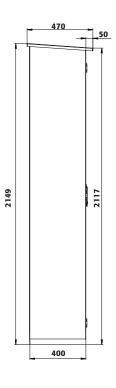

| Dimensions                                                                              |              |
|-----------------------------------------------------------------------------------------|--------------|
| Width (external)                                                                        | 1356.00 mm   |
| Depth (external)                                                                        | 400.00 mm    |
| Height (external)                                                                       | 2149.00 mm   |
| Width (internal)                                                                        | 1345.00 mm   |
| Depth (internal)                                                                        | 370.00 mm    |
| Height (internal)                                                                       | 2070.00 mm   |
| The available internal dimensions can vary depending on the interior equipment package. |              |
|                                                                                         |              |
| Weight / Load                                                                           |              |
| Weight without interior equipment                                                       | 138 kg       |
| Distributed load                                                                        | 390.00 kg/m² |
| Maximum load                                                                            | 600 kg       |
|                                                                                         |              |
| Ventilation                                                                             |              |
| Extraction air                                                                          | 75 DN        |
| minimum exhaust air quantity 10 times                                                   | 10 m³/h      |
| Lead-through possibilities                                                              | 22           |
|                                                                                         |              |
| Colouring / Surface finish                                                              |              |
| Body colour code                                                                        | RAL 7035     |
| Body colour                                                                             | Light grey   |
| Body surface finish                                                                     | textured     |
| Door / Drawer colour code                                                               | RAL 7035     |
| Door / Drawer colour                                                                    | Light grey   |
| Door / Drawer surface finish                                                            | textured     |
|                                                                                         |              |
| General Information                                                                     |              |
| x 50-litre gas cylinders                                                                | 5 piece      |
| Door opening angle                                                                      | 180.00       |
| Depth with open doors                                                                   | 1070 mm      |
| Customs tariff number                                                                   | 94032080     |
|                                                                                         |              |

Front view

Side view

For further information please visit www.asecos.com