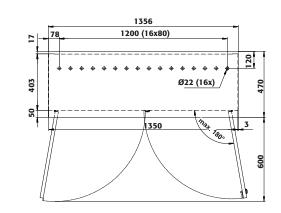

| Dimensions                                                                              |              |
|-----------------------------------------------------------------------------------------|--------------|
| Width (external)                                                                        | 1356.00 mm   |
| Depth (external)                                                                        | 400.00 mm    |
| Height (external)                                                                       | 2149.00 mm   |
| Width (internal)                                                                        | 1345.00 mm   |
| Depth (internal)                                                                        | 370.00 mm    |
| Height (internal)                                                                       | 2070.00 mm   |
| The available internal dimensions can vary depending on the interior equipment package. |              |
|                                                                                         |              |
| Weight / Load                                                                           |              |
| Weight without interior equipment                                                       | 138 kg       |
| Distributed load                                                                        | 390.00 kg/m² |
| Maximum load                                                                            | 600 kg       |
|                                                                                         |              |
| Ventilation                                                                             |              |
| Extraction air                                                                          | 75 DN        |
| minimum exhaust air quantity 10 times                                                   | 10 m³/h      |
| Lead-through possibilities                                                              | 22           |
|                                                                                         |              |
| Colouring / Surface finish                                                              |              |
| Body colour code                                                                        | RAL 7035     |
| Body colour                                                                             | Light grey   |
| Body surface finish                                                                     | textured     |
| Door / Drawer colour code                                                               | RAL 7035     |
| Door / Drawer colour                                                                    | Light grey   |
| Door / Drawer surface finish                                                            | textured     |
|                                                                                         |              |
| General Information                                                                     |              |
| x 50-litre gas cylinders                                                                | 5 piece      |
| Door opening angle                                                                      | 180.00       |
| Depth with open doors                                                                   | 1070 mm      |
| Customs tariff number                                                                   | 94032080     |
|                                                                                         |              |

Front view

Side view

For further information please visit www.asecos.com